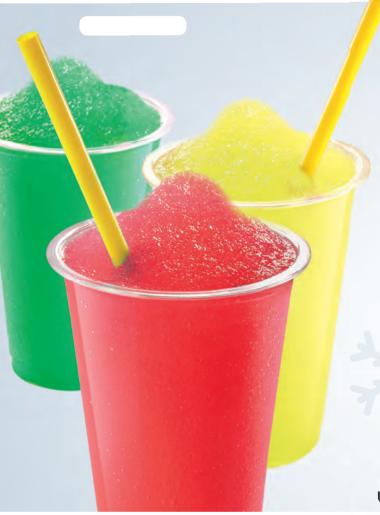

## **Features**

Frosty dispenses slushies and other frozen products and has a extraordinary quality to price ratio.

It can be supplied with two or three transparent bowl configuration, each bowl having a **12 litre** capacity of finished product.

The double mixing system prevents ice accumulation for **optimum product consistency**. It has a manual control keypad.

The black colour and steel finishes and the illuminated lid, which can be front/back installed, give the equipment an attractive look.