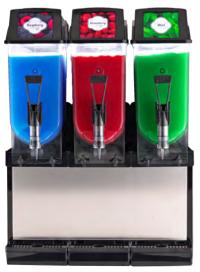

The black colour compliments the steel panels for a modern and sleek look.

FROSTY 3

www.spmdrinksystems.com.au

| Technical Data              |      | FROSTY 2          | FROSTY 3          |
|-----------------------------|------|-------------------|-------------------|
| Tanks                       | num  | 2                 | 3                 |
| Capacity (finished product) | Itrs | 12+12             | 12+12+12          |
| Cover                       |      | Illuminated       |                   |
| Cooling system              |      | Air               |                   |
| Control board               |      | Mechanical        |                   |
| Defrost mode                |      | Manual            |                   |
| Accessories (not included)  |      | Autofill/Post Mix |                   |
| Refrigerating gas           |      | R404a/R290        |                   |
| Dimensions (WxDxH)          | cm   | 39x51x82          | 58.5x51x82        |
| Net weight                  | kg   | 55                | 71                |
| Standard voltage            | V/Hz | 230/50            |                   |
| Special voltage             | V/Hz | 220/60 - 115/60   |                   |
| Absorption                  |      | 1050 Watt-5.2 Amp | 1220 Watt-7.5 Amp |
| Standard colour             |      | Black             |                   |
| Machines per pallet         |      | 8                 | 4                 |
| Pallet dimensions           | cm   | 90x120x200        | 65x120x195        |
| Pallet gross weight         | kg   | 470               | 338               |

## **Features**

Frosty dispenses slushies and other frozen products and has a extraordinary quality to price ratio.

It can be supplied with two or three transparent bowl configuration, each bowl having a **12 litre** capacity of finished product.

The double mixing system prevents ice accumulation for **optimum product consistency**. It has a manual control keypad.

The black colour and steel finishes and the illuminated lid, which can be front/back installed, give the equipment an attractive look.