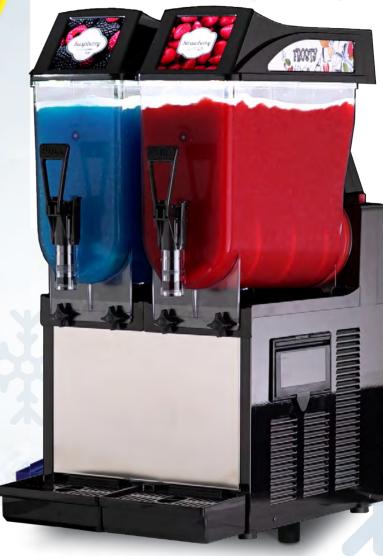

Re-inventing the world of beverage dispensers

FROSTY 2

Frosty

**Frosty** is a great slush dispenser for customers who require a **larger-bowl capacity** and high-performance equipment, without having to invest a lot of money. Frosty meets these requirements without sacrificing style.

The black colour compliments the steel panels for a modern and sleek look.

FROSTY 3

www.spmdrinksystems.com.au

| Technical Data              |      | FROSTY 2          | FROSTY 3          |
|-----------------------------|------|-------------------|-------------------|
| Tanks                       | num  | 2                 | 3                 |
| Capacity (finished product) | Itrs | 12+12             | 12+12+12          |
| Cover                       |      | Illuminated       |                   |
| Cooling system              |      | Air               |                   |
| Control board               |      | Mechanical        |                   |
| Defrost mode                |      | Manual            |                   |
| Accessories (not included)  |      | Autofill/Post Mix |                   |
| Refrigerating gas           |      | R404a/R290        |                   |
| Dimensions (WxDxH)          | cm   | 39x51x82          | 58.5x51x82        |
| Net weight                  | kg   | 55                | 71                |
| Standard voltage            | V/Hz | 230/50            |                   |
| Special voltage             | V/Hz | 220/60 - 115/60   |                   |
| Absorption                  |      | 1050 Watt-5.2 Amp | 1220 Watt-7.5 Amp |
| Standard colour             |      | Black             |                   |
| Machines per pallet         |      | 8                 | 4                 |
| Pallet dimensions           | cm   | 90x120x200        | 65x120x195        |
| Pallet gross weight         | kg   | 470               | 338               |

## **Features**

Frosty dispenses slushies and other frozen products and has a extraordinary quality to price ratio.

It can be supplied with two or three transparent bowl configuration, each bowl having a **12 litre** capacity of finished product.

The double mixing system prevents ice accumulation for **optimum product consistency**. It has a manual control keypad.

The black colour and steel finishes and the illuminated lid, which can be front/back installed, give the equipment an attractive look.