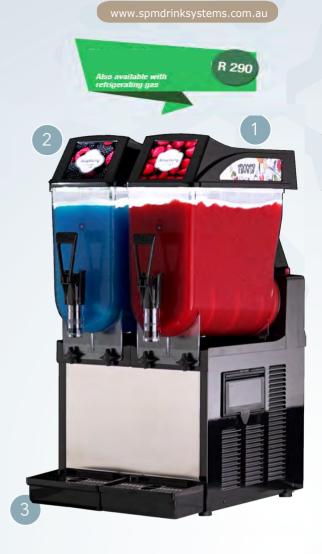

Re-inventing the world of beverage dispensers

FROSTY 2

Frosty

**Frosty** is a great slush dispenser for customers who require a **larger-bowl capacity** and high-performance equipment, without having to invest a lot of money. Frosty meets these requirements without sacrificing style.

The black colour compliments the steel panels for a modern and sleek look.

FROSTY 3

www.spmdrinksystems.com.au

| Technical Data              |      | FROSTY 2          | FROSTY 3          |
|-----------------------------|------|-------------------|-------------------|
| Tanks                       | num  | 2                 | 3                 |
| Capacity (finished product) | Itrs | 12+12             | 12+12+12          |
| Cover                       |      | Illuminated       |                   |
| Cooling system              |      | Air               |                   |
| Control board               |      | Mechanical        |                   |
| Defrost mode                |      | Manual            |                   |
| Accessories (not included)  |      | Autofill/Post Mix |                   |
| Refrigerating gas           |      | R404a/R290        |                   |
| Dimensions (WxDxH)          | cm   | 39x51x82          | 58.5x51x82        |
| Net weight                  | kg   | 55                | 71                |
| Standard voltage            | V/Hz | 230/50            |                   |
| Special voltage             | V/Hz | 220/60 - 115/60   |                   |
| Absorption                  |      | 1050 Watt-5.2 Amp | 1220 Watt-7.5 Amp |
| Standard colour             |      | Black             |                   |
| Machines per pallet         |      | 8                 | 4                 |
| Pallet dimensions           | cm   | 90x120x200        | 65x120x195        |
| Pallet gross weight         | kg   | 470               | 338               |

## **Features**

Frosty dispenses slushies and other frozen products and has a extraordinary quality to price ratio.

It can be supplied with two or three transparent bowl configuration, each bowl having a **12 litre** capacity of finished product.

The double mixing system prevents ice accumulation for **optimum product consistency**. It has a manual control keypad.

The black colour and steel finishes and the illuminated lid, which can be front/back installed, give the equipment an attractive look.

Double mixing system

Lightened cover

Best quality/price ratio

12 litres bowl

Safety Stop

Transparent bowl