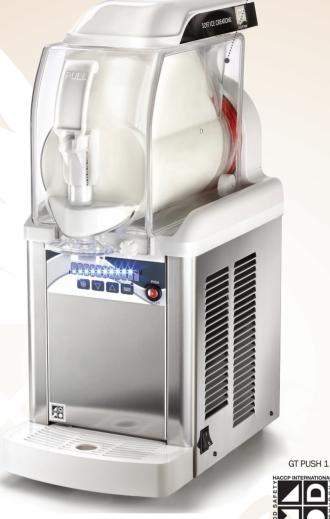

## GT Push Simple and reliable

A compact, multi-purpose unit that is ideal for convenience stores, take-away shops, bars, restaurants and cafes. Create the perfect thick shake, delicious frozen yoghurt, frozen fruit drink, frozen creamy coffee or create your own signature frozen product.

GT Push comes with HACCP certification. It is available in one or two bowl configurations and it comes in black or white with stainless steel finishing.

|  | Technical data              |        |                             |                 |  |
|--|-----------------------------|--------|-----------------------------|-----------------|--|
|  |                             |        | GT PUSH 1                   | GT PUSH 2       |  |
|  | Insulating Bowl I-TANK™     | num    | 1                           | 2               |  |
|  | Capacity (finished product) | I      | 6                           | 6+6             |  |
|  | Capacity (finished product) | kg     | 4                           | 4+4             |  |
|  | Cooling system              |        | Air                         |                 |  |
|  | Control board               |        | LED-based electronic keypad |                 |  |
|  | Defrost mode                |        | Automatic                   |                 |  |
|  | Refrigerant gas             |        | R 404 a                     |                 |  |
|  | Dimensions (W x D x H)      | cm     | 26 x 42.5 x 65              | 45 x 43.5 x 65  |  |
|  | Net weight                  | kg     | 28                          | 46              |  |
|  | Standard voltage            | V/Hz   | 230                         | 230/50          |  |
|  | Special voltage             | V/Hz   | 220/60                      | 220/60 - 115/60 |  |
|  | Absorption                  | Watt/A | 350/4.7                     | 756/9           |  |
|  | Standard colours            |        | White/Black                 |                 |  |
|  | Machines per pallet         |        | 8                           | 8               |  |
|  | Pallet dimensions           | cm     | 80x120x170                  | 100x120x165     |  |
|  | Pallet gross weight         | kg     | 245                         | 405             |  |