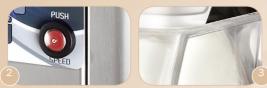

The I-TANK™ Technology prevents ice accumulation on the outer side of the bowl.

The PUSH button feature increases the motor speed allowing quicker dispensing of product.

GT Push is a simple and reliable unit. It is designed to operate with water or milk-based product. It is capable of producing a significant over-run ensuring a high return on investment.

LED-based electronic keypad

Push button

Safety Stop

I-TANK™ Technology

High overrun Profitability