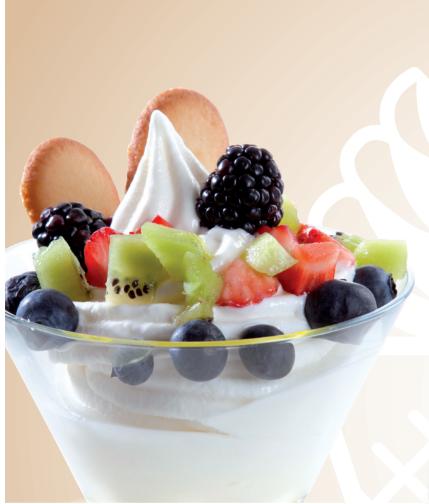

## GT Push Simple and reliable

A compact, multi-purpose unit that is ideal for convenience stores, take-away shops, bars, restaurants and cafes. Create the perfect thick shake, delicious frozen yoghurt, frozen fruit drink, frozen creamy coffee or create your own signature frozen product.

## Features

GT Push is user-friendly and easy to clean. It is ideal for producing and dispensing a variety of offerings, including yoghurt, thick shakes, creamy coffee and frozen juice.

An elegant-looking unit with the advantage of a small footprint makes it ideal for businesses with restricted counter space.