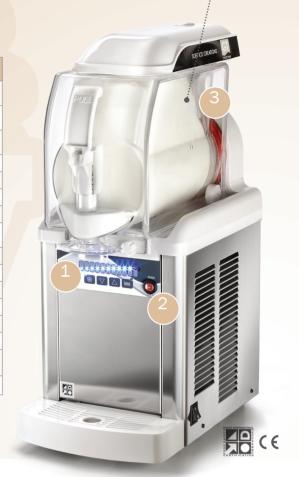

## GT Push Simple and reliable

A compact, multi-purpose unit that is ideal for convenience stores, take-away shops, bars, restaurants and cafes. Create the perfect thick shake, delicious frozen yoghurt, frozen fruit drink, frozen creamy coffee or create your own signature frozen product.

## Features

GT Push is user-friendly and easy to clean. It is ideal for producing and dispensing a variety of offerings, including yoghurt, thick shakes, creamy coffee and frozen juice.

An elegant-looking unit with the advantage of a small footprint makes it ideal for businesses with restricted counter space.

The I-TANK™ Technology prevents ice accumulation on the outer side of the bowl.

The PUSH button feature increases the motor speed allowing quicker dispensing of product.

GT Push is a simple and reliable unit. It is designed to operate with water or milk-based product. It is capable of producing a significant over-run ensuring a high return on investment.