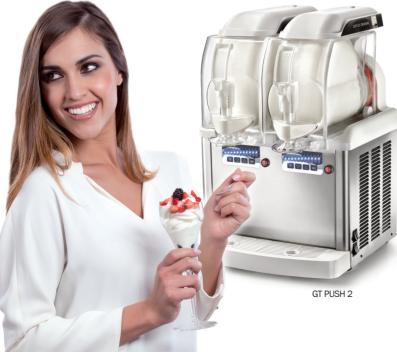

## GT Push Simple and reliable

A compact, multi-purpose unit that is ideal for convenience stores, take-away shops, bars, restaurants and cafes. Create the perfect thick shake, delicious frozen yoghurt, frozen fruit drink, frozen creamy coffee or create your own signature frozen product.

GT Push comes with HACCP certification. It is available in one or two bowl configurations and it comes in black or white with stainless steel finishing.

|  | Technical data              |        |                             |                 |  |
|--|-----------------------------|--------|-----------------------------|-----------------|--|
|  |                             |        | GT PUSH 1                   | GT PUSH 2       |  |
|  | Insulating Bowl I-TANK™     | num    | 1                           | 2               |  |
|  | Capacity (finished product) | I      | 6                           | 6+6             |  |
|  | Capacity (finished product) | kg     | 4                           | 4+4             |  |
|  | Cooling system              |        | Air                         |                 |  |
|  | Control board               |        | LED-based electronic keypad |                 |  |
|  | Defrost mode                |        | Automatic                   |                 |  |
|  | Refrigerant gas             |        | R 404 a                     |                 |  |
|  | Dimensions (W x D x H)      | cm     | 26 x 42.5 x 65              | 45 x 43.5 x 65  |  |
|  | Net weight                  | kg     | 28                          | 46              |  |
|  | Standard voltage            | V/Hz   | 230                         | 230/50          |  |
|  | Special voltage             | V/Hz   | 220/60                      | 220/60 - 115/60 |  |
|  | Absorption                  | Watt/A | 350/4.7                     | 756/9           |  |
|  | Standard colours            |        | White/Black                 |                 |  |
|  | Machines per pallet         |        | 8                           | 8               |  |
|  | Pallet dimensions           | cm     | 80x120x170                  | 100x120x165     |  |
|  | Pallet gross weight         | kg     | 245                         | 405             |  |

## Features

GT Push is user-friendly and easy to clean. It is ideal for producing and dispensing a variety of offerings, including yoghurt, thick shakes, creamy coffee and frozen juice.

An elegant-looking unit with the advantage of a small footprint makes it ideal for businesses with restricted counter space.