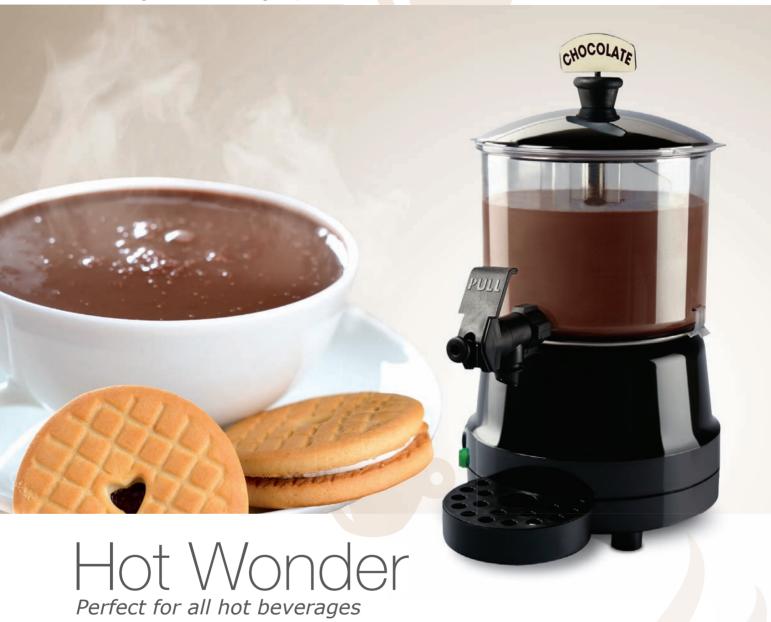

Hot Beverages

Re-inventing the world of beverage dispensers

www.spmdrinksystems.com.au

Hot Wonder dispenses hot chocolate as well as coffee, hot milk, soup and tea beverages.

Hot Wonder Visual is **versatile** and ideal for bars, cafeterias, cafes, catering and accommodation facilities, ice-cream shops and dessert bars.

The transparent bowl encourages impulse buying.

## **Features**

**Hot Wonder** is a **user-friendly and versatile** unit that can be used to dispense and keep beverages at a constant hot temperature.

Its **5-litre transparent bowl** is **durable** and voluminous, and can be fully removed making cleaning easy.

Hot Wonder is equipped with a polysulfone mixing system **preventing products from depositing on the bottom**, thus ensuring product consistency.

Thanks to its patented **double-thermostat system**, the aluminum heating plate assures proper temperature distribution (up to  $90^{\circ}c$ ).

The equipment is supplied with two delivery nozzles, for dense or fine products.

Transparent bowl (impulse buying)

Bowl removable with product inside

Double dispensing nozzle

Double thermostat

Product anti burn plate