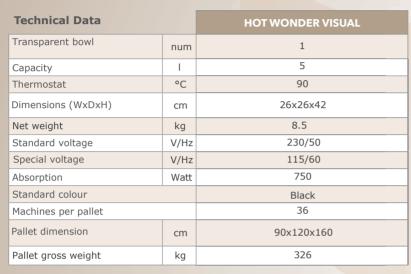

## **Features**

**Hot Wonder** is a **user-friendly and versatile** unit that can be used to dispense and keep beverages at a constant hot temperature.

Its **5-litre transparent bowl** is **durable** and voluminous, and can be fully removed making cleaning easy.

Hot Wonder is equipped with a polysulfone mixing system **preventing products from depositing on the bottom**, thus ensuring product consistency.

Thanks to its patented **double-thermostat system**, the aluminum heating plate assures proper temperature distribution (up to  $90^{\circ}c$ ).