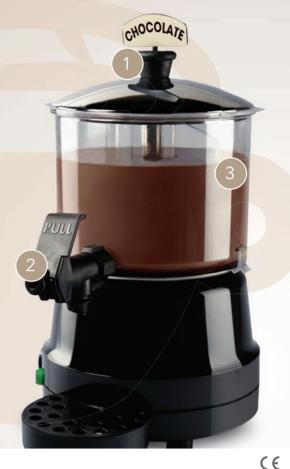

## **Features**

**Hot Wonder** is a **user-friendly and versatile** unit that can be used to dispense and keep beverages at a constant hot temperature.

Its **5-litre transparent bowl** is **durable** and voluminous, and can be fully removed making cleaning easy.

Hot Wonder is equipped with a polysulfone mixing system **preventing products from depositing on the bottom**, thus ensuring product consistency.

Thanks to its patented **double-thermostat system**, the aluminum heating plate assures proper temperature distribution (up to  $90^{\circ}c$ ).

The equipment is supplied with two delivery nozzles, for dense or fine products.

Transparent bowl (impulse buying)

Bowl removable with product inside

Double dispensing nozzle

Double thermostat

Product anti burn plate