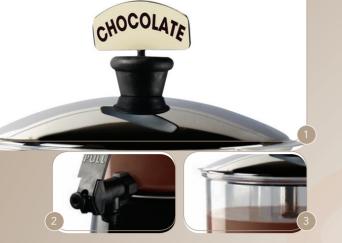

The equipment is supplied with two delivery nozzles, for dense or fine products.

Transparent bowl (impulse buying)

Bowl removable with product inside

Double dispensing nozzle

Double thermostat

Product anti burn plate