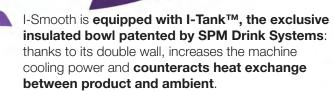

MADE II

Features

The unique I-Tank bowl reduces condensation on the external part of the bowl, providing a more attractive look.

The clever design and practical handle on the front of the bowl allows **easy removal, handling and cleaning**. Also available with refrigerating gas