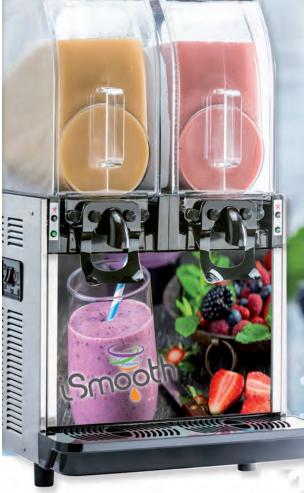

**I-Smooth** is the **first commercial machine** for the Ho.Re.Ca. market that **dispenses refreshing and delicious smoothies** within seconds.

It's a real revolution: combining the I-Pro slusher advanced technology with the powerful blendtec. technology.

The result is a machine that makes real frozen smoothies, delivering a delicious, refreshing and healthy drink with a unique texture.

**SPM Drink Systems Australia** 

3/107 Stephen Road, Botany NSW 2019 Tel. +61 2 9316 7878 • Fax +61 2 9316 7979 info@spmdrinksystems.com.au www.spmdrinksystems.com.au

The innovative dispensing zone has been designed to switch the blender unit on only when required, thus ensuring a freshly blended product, thanks to the patented blendtec. technology.

ismooth

I-Smooth is user-friendly: **two led lights** located just below each bowl will inform you about the **readiness of your product**. Green light stands for "Ready", red light stands for "Not Ready".