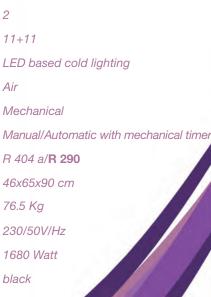

## Technical Data

| Insulating Bowl I-Tank TM   | 2      |
|-----------------------------|--------|
| Capacity (finished product) | 11+11  |
| Cover                       | LED b  |
| Cooling System              | Air    |
| Control Board               | Mecha  |
| Defrost Mode Refrigerating  | Manua  |
| Gas                         | R 404  |
| Dimensions (WxDxH)          | 46x65  |
| Net Weight                  | 76.5 K |
| Standard Voltage            | 230/5  |
| Absorption                  | 1680   |
| Standard Colours            | black  |