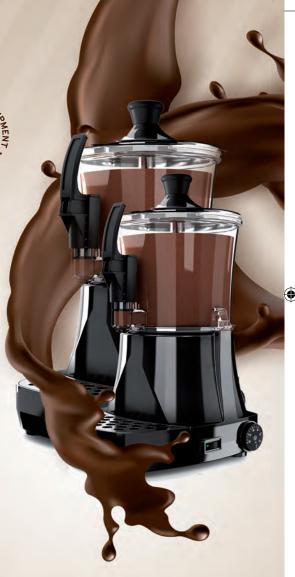

## CAPACITY 3 & 6 LITRES

No more wasted product

## SPM Drink Systems Australia

Unit 3, 107 Stephen Road Botany NSW 2019 P: +61 2 9316 7878 F: +61 2 9316 7979 info@spmdrinksystems.com.au www.spmdrinksystems.com.au

A SWEET CHOCOLATE EMBRACE

DOUBLE THE SIZE!

THE NEW 3-LITRE AND 6-LITRE HOT CHOCOLATE AND MILK UNIT