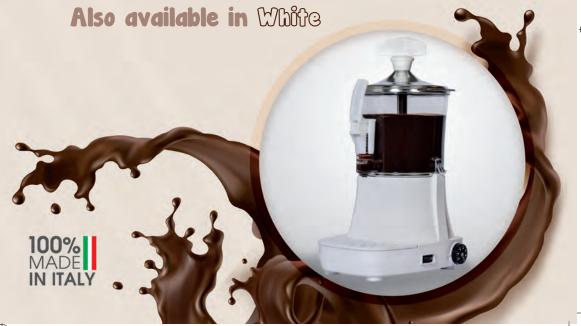

## **VERTICAL TAP**

No blocking, easier to clean and disassemble

Can be used for soups and hot chocolate. Small footprint, doesn't take up valuable bench top space.

TRANSPARENT & REMOVABLE BOWL

Attractive, eye-catching unit to encourage impulse buys. Bowl is easily removed for product storage in fridge if required.