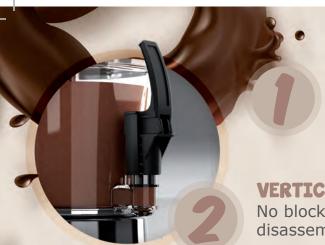

## **VERTICAL TAP**

No blocking, easier to clean and disassemble

Can be used for soups and hot chocolate. Small footprint, doesn't take up valuable bench top space.

TRANSPARENT & REMOVABLE BOWL

Attractive, eye-catching unit to encourage impulse buys. Bowl is easily removed for product storage in fridge if required.