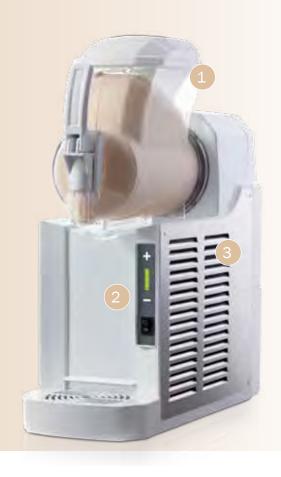

NINA\* is a small, light weight unit with a plastic frame and stainless steel side panels and a 2-litre bowl.

| Technical Data                                       | NINA* |                  |
|------------------------------------------------------|-------|------------------|
| Tank                                                 | num   | 1                |
| Capacity (finished product)                          | 1     | 2                |
| Cooling system                                       |       | Air              |
| Control board                                        |       | Electronic LED   |
| Defrost mode                                         |       | Manual           |
| Refrigerant gas                                      |       | R 134 a          |
| Dimensions (WxDxH)                                   | cm    | 13 x 37.5 x 45.5 |
| Net weight                                           | kg    | 15               |
| Standard voltage                                     | V/Hz  | 230/50           |
| Absorption                                           | Watt  | 270              |
| Standard colour                                      |       | White            |
| *Registered model.<br>Always read the user's manual. |       |                  |

Small footprint

2 litre bowl

Light

Elegant design

Safety Stop System

LED control board