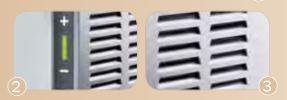

NINA\* is a small, light weight unit with a plastic frame and stainless steel side panels and a 2-litre bowl.

| Technical Data                                       | NINA* |                  |
|------------------------------------------------------|-------|------------------|
| Tank                                                 | num   | 1                |
| Capacity (finished product)                          | 1     | 2                |
| Cooling system                                       |       | Air              |
| Control board                                        |       | Electronic LED   |
| Defrost mode                                         |       | Manual           |
| Refrigerant gas                                      |       | R 134 a          |
| Dimensions (WxDxH)                                   | cm    | 13 x 37.5 x 45.5 |
| Net weight                                           | kg    | 15               |
| Standard voltage                                     | V/Hz  | 230/50           |
| Absorption                                           | Watt  | 270              |
| Standard colour                                      |       | White            |
| *Registered model.<br>Always read the user's manual. |       |                  |

Small footprint

2 litre bowl

Light

Elegant design

Safety Stop System

LED control board