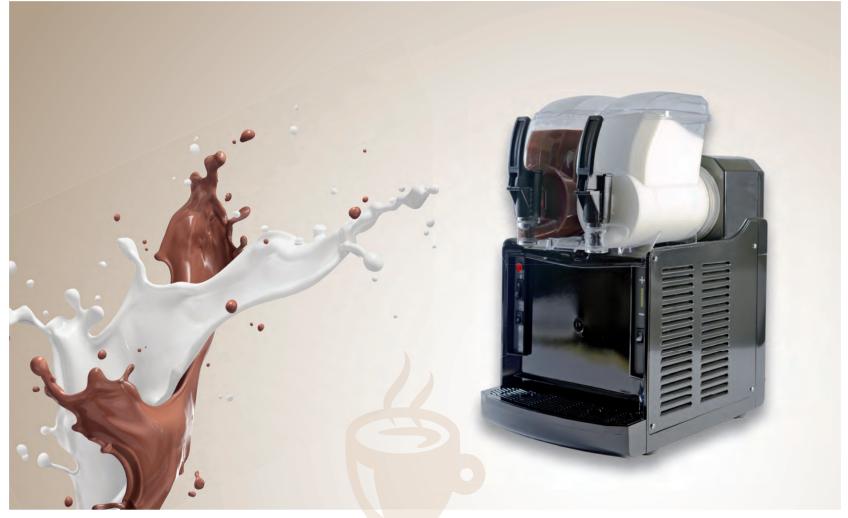

## **nina** Hot&Cold

**MIX IT UP** - A stunning unit for dispensing hot and cold products. With its **versatility**, its small size and its unique and unmistakable design, NINA is ready to amaze you yet again. Have fun creating **new menu items** for your customers and making your business grow.

**NINA Hot&Cold** lends itself to a countless number of applications: hot & cold desserts, hot chocolate, hot toppings and syrups.

Use the cold barrel to pour a chilled dessert and the hot barrel to pour topping - quick, easy, delicious!

| Technical Data             |      | NINA 2         |
|----------------------------|------|----------------|
| Transparent removable bowl | num  | II             |
| Product in the bowl        |      | 1 Hot +1 Cold  |
| Capacity                   | I    | 2 + 2          |
| Cooling system             |      | Air            |
| Control board              |      | Electronic     |
| Defrost mode               |      | Manual         |
| Refrigerating gas          |      | R 134 a        |
| Dimensions (WxDxH)         | cm   | 28x38.75x47.75 |
| Net weight                 | kg   | 26             |
| Standard voltage           | V/Hz | 230/50         |
| Special voltage            |      | On demand      |
| Absorption                 | Watt | 800            |
| Standard colour            |      | Black          |
|                            |      |                |