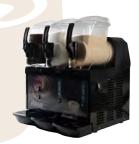

## **nina** Hot&Cold

**MIX IT UP** - A stunning unit for dispensing hot and cold products. With its **versatility**, its small size and its unique and unmistakable design, NINA is ready to amaze you yet again. Have fun creating **new menu items** for your customers and making your business grow.

**NINA Hot&Cold** lends itself to a countless number of applications: hot & cold desserts, hot chocolate, hot toppings and syrups.

Use the cold barrel to pour a chilled dessert and the hot barrel to pour topping - quick, easy, delicious!