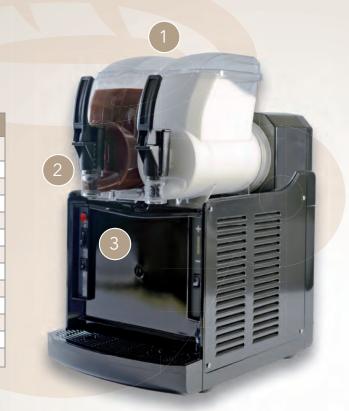

## **nina** Hot&Cold

**MIX IT UP** - A stunning unit for dispensing hot and cold products. With its **versatility**, its small size and its unique and unmistakable design, NINA is ready to amaze you yet again. Have fun creating **new menu items** for your customers and making your business grow.

**NINA Hot&Cold** lends itself to a countless number of applications: hot & cold desserts, hot chocolate, hot toppings and syrups.

Use the cold barrel to pour a chilled dessert and the hot barrel to pour topping - quick, easy, delicious!

| Technical Data             |      | NINA 2         |
|----------------------------|------|----------------|
| Transparent removable bowl | num  | II             |
| Product in the bowl        |      | 1 Hot +1 Cold  |
| Capacity                   | I    | 2 + 2          |
| Cooling system             |      | Air            |
| Control board              |      | Electronic     |
| Defrost mode               |      | Manual         |
| Refrigerating gas          |      | R 134 a        |
| Dimensions (WxDxH)         | cm   | 28x38.75x47.75 |
| Net weight                 | kg   | 26             |
| Standard voltage           | V/Hz | 230/50         |
| Special voltage            |      | On demand      |
| Absorption                 | Watt | 800            |
| Standard colour            |      | Black          |
|                            |      |                |